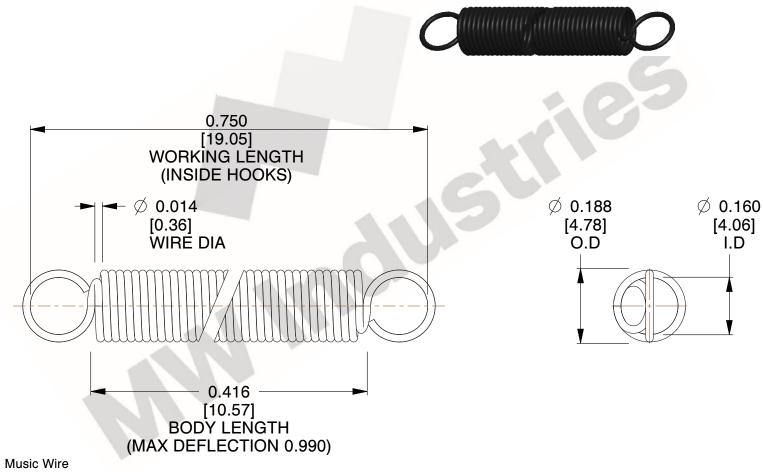

NOTES:

1. Material: Music Wire

2. Finish:

3. Sugg Max. Load: 0.550 (lbs) 4. Sugg Max. Deflection: 0.990 (in)

5. All Drawing Dimensions are in Inches [mm]

6. Coil Cou

www.mwcomponents.com

800.237.5225