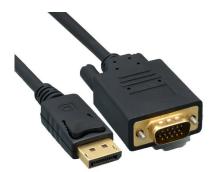

## DISPLAYPORT MALE TO VGA MALE CABLE, 28AWG DP-VGA-3

Compliant with DP1.2 specification

Connect a DisplayPort equipped computer to a monitor or projector with VGA connector.

Support resolutions up to 1920 x 1200@60Hz.

| Connector A : | DisplayPort Male                 |
|---------------|----------------------------------|
| Connector B : | VGA Male (HD15 Pin)              |
| Conductors :  | 28 AWG. x 3 Pairs + 28 AWG. x 5C |
| Cable Color : | Black Color                      |