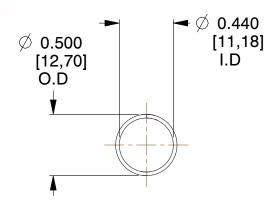

## **NOTES:**

1. Material : Spring Steel 2. Finish: Glod Irridite

3. Ends: Closed

4. Total Coils: 10.000

5. Sugg. Max. Deflection: 1.000 (in) 6. Sugg. Max. Load: 2.300 (lbs)

7. All Drawing Dimensions are in Inches [mm]