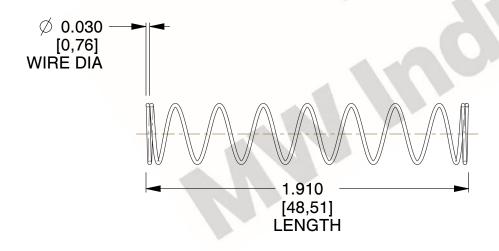

## **NOTES:**

1. Material : Spring Steel 2. Finish: Glod Irridite

3. Ends: Closed

4. Total Coils: 10.000

5. Sugg. Max. Deflection: 1.000 (in) 6. Sugg. Max. Load: 2.300 (lbs)

7. All Drawing Dimensions are in Inches [mm]