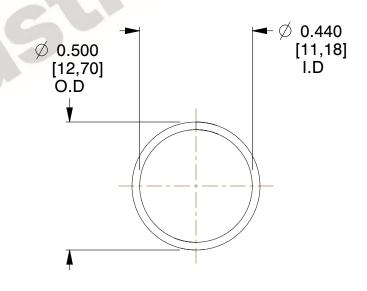

## **NOTES:**

1. Material: Stainless Steel

2. Finish: Glod Irridite

3. Ends: Closed

4. Total Coils: 10.000

Sugg. Max. Deflection: 0.580 (in)
 Sugg. Max. Load: 2.300 (lbs)

7. All Drawing Dimensions are in Inches [mm]