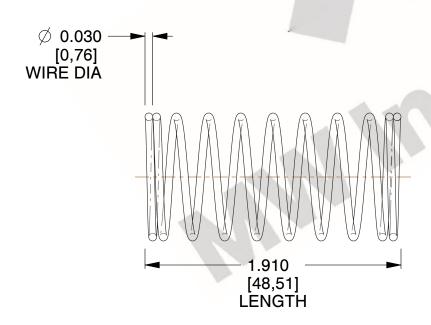

## **NOTES:**

1. Material: Stainless Steel

2. Finish: Glod Irridite

3. Ends: Closed

4. Total Coils: 10.000

Sugg. Max. Deflection: 0.580 (in)
 Sugg. Max. Load: 2.300 (lbs)

7. All Drawing Dimensions are in Inches [mm]