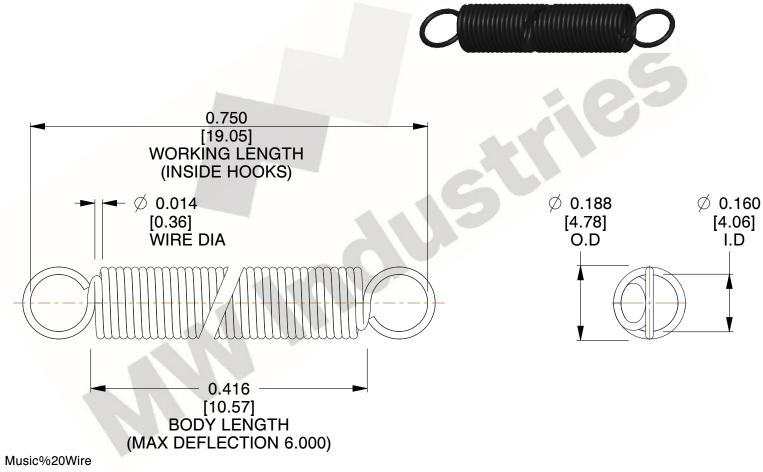

NOTES:

1. Material: Music%20Wire

2. Finish:

3. Sugg Max. Load: 0.550 (lbs) 4. Sugg Max. Deflection: 6.000 (in)

5. All Drawing Dimensions are in Inches [mm]

6. Coil%20Count%2

This file and any associated information and specifications are provided for reference and evaluation purposes only, and is subject to change without notice. MW Industries makes no representations, warranties or guarantees as to the appropriateness, accuracy, completeness, or suitability for any purpose, of the file, information or specifications. You are solely responsible for the use of the file, information or specifications.

3.000

SCALE

**EXTENSION SPRINGS** 

COMPONENT **SPRINGS** UNIT **ZZ3-11** INCH [mm] SHEET 1 of 1