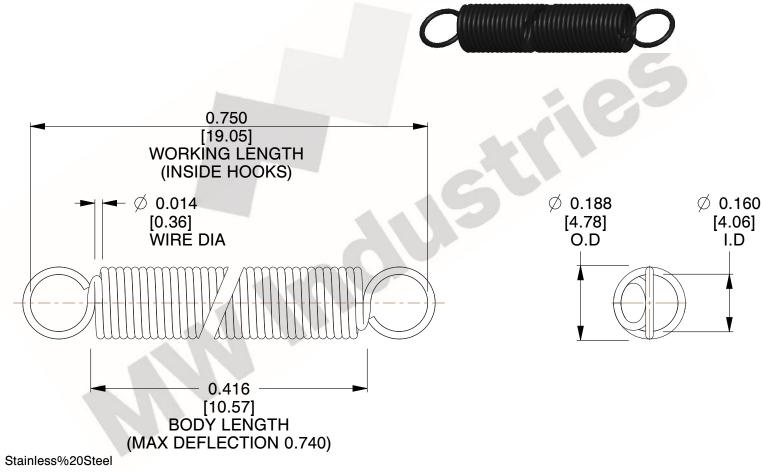

NOTES:

1. Material: Stainless%20Steel

2. Finish:

3. Sugg Max. Load: 0.550 (lbs) 4. Sugg Max. Deflection: 0.740 (in)

5. All Drawing Dimensions are in Inches [mm]

6. Coil%2

www.mwcomponents.com 800.237.5225

This file and any associated information and specifications are provided for reference and evaluation purposes only, and is subject to change without notice. MW Industries makes no representations, warranties or guarantees as to the appropriateness, accuracy, completeness, or suitability for any purpose, of the file, information or specifications. You are solely responsible for the use of the file, information or specifications.

3.000

SCALE

UNIT **ZZ3-11** INCH [mm] SHEET **EXTENSION SPRINGS** 1 of 1

**SPRINGS** 

COMPONENT