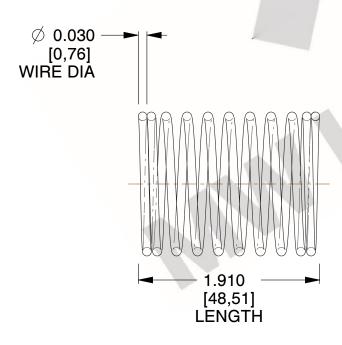

## **NOTES:**

1. Material: Hard Drawn 2. Finish: Glod Irridite

3. Ends: Closed

4. Total Coils: 10.000

5. Sugg. Max. Deflection: 0.140 (in) 6. Sugg. Max. Load : 2.300 (lbs)

7. All Drawing Dimensions are in Inches [mm]