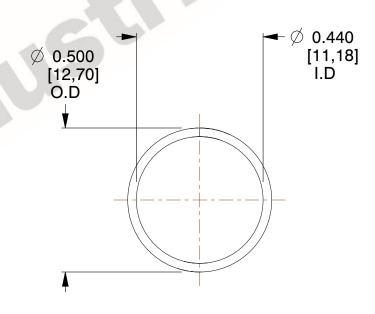

## **NOTES:**

1. Material: Hard Drawn 2. Finish: Glod Irridite

3. Ends: Closed

4. Total Coils: 10.000

5. Sugg. Max. Deflection: 0.140 (in) 6. Sugg. Max. Load : 2.300 (lbs)

7. All Drawing Dimensions are in Inches [mm]