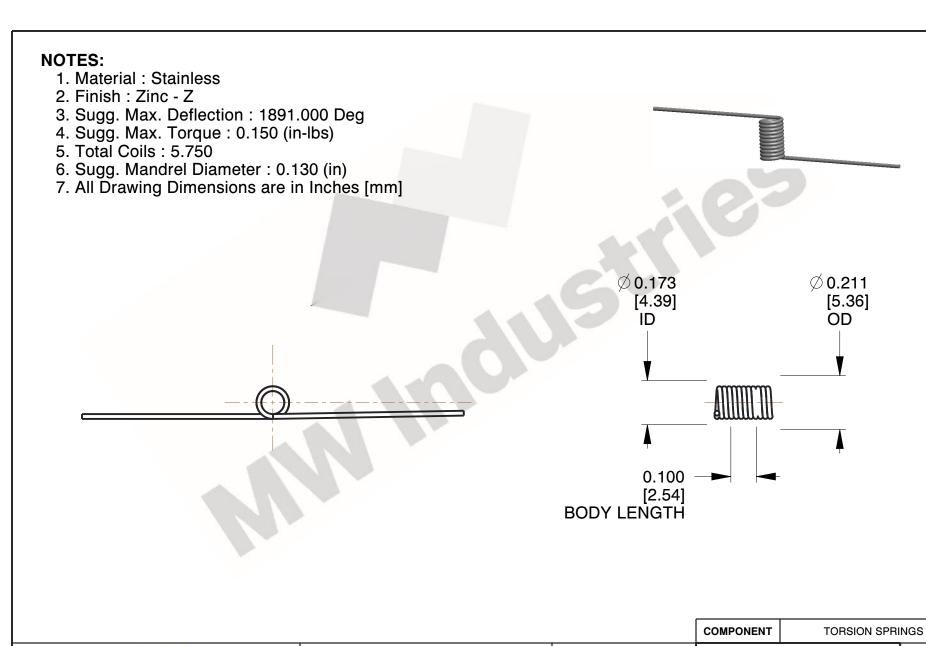

SCALE

2.650

TO-1114

**TORSION SPRINGS** 

UNIT

INCH [mm]

SHEET 1 of 1

www.mwcomponents.com