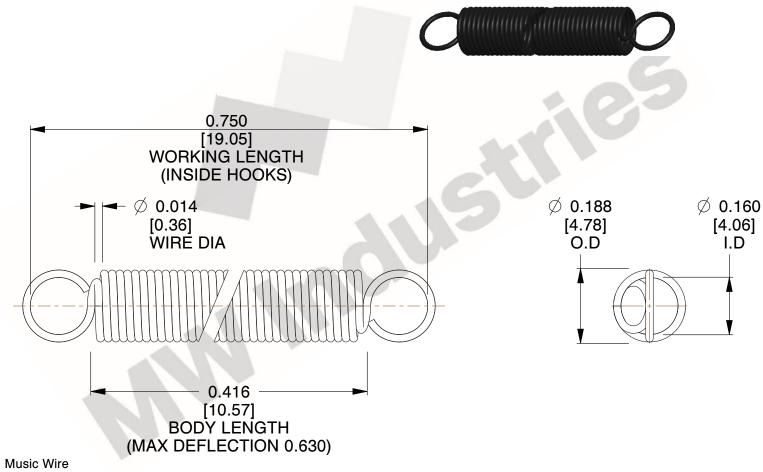

NOTES:

1. Material: Music Wire

2. Finish:

3. Sugg Max. Load: 0.550 (lbs) 4. Sugg Max. Deflection: 0.630 (in)

5. All Drawing Dimensions are in Inches [mm]

6. Coil Count

This file and any associated information and specifications are provided for reference and evaluation purposes only, and is subject to change without notice. MW Industries makes no representations, warranties or guarantees as to the appropriateness, accuracy, completeness, or suitability for any purpose, of the file, information or specifications. You are solely responsible for the use of the file, information or specifications.

SCALE 3.000

| COMPONENT    | SPRINGS |           |
|--------------|---------|-----------|
| ZZ3-11       |         | UNIT      |
|              |         | INCH [mm] |
|              |         | SHEET     |
| EXTENSION SF | PRINGS  | 1 of 1    |