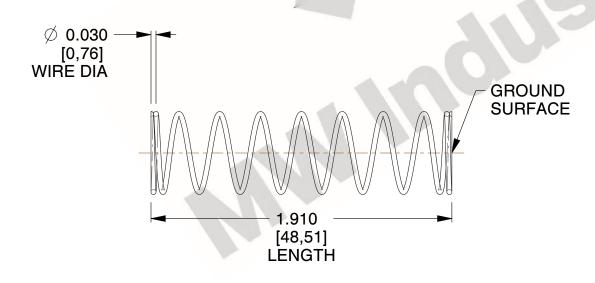

## **NOTES:**

1. Material : Spring Steel 2. Finish : Glod Irridite

3. Ends: Closed and Ground

4. Total Coils: 10.000

5. Sugg. Max. Deflection: 0.180 (in)6. Sugg. Max. Load: 2.300 (lbs)

7. All Drawing Dimensions are in Inches [mm]