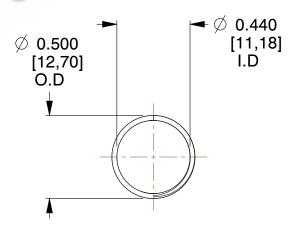

## **NOTES:**

1. Material : Spring Steel 2. Finish : Glod Irridite

3. Ends: Closed and Ground

4. Total Coils: 10.000

5. Sugg. Max. Deflection: 0.180 (in)6. Sugg. Max. Load: 2.300 (lbs)

7. All Drawing Dimensions are in Inches [mm]