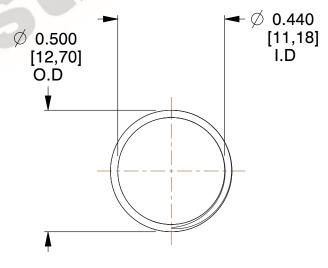

## **NOTES:**

1. Material : Spring Steel 2. Finish : Glod Irridite

3. Ends: Closed and Ground

4. Total Coils: 10.000

5. Sugg. Max. Deflection: 0.080 (in)6. Sugg. Max. Load: 2.300 (lbs)

7. All Drawing Dimensions are in Inches [mm]

2.532

SCALE

11772

COMPONENT

COMPRESSION SPRINGS

UNIT
INCH [mm]
SHEET

**SPRINGS** 

1 of 1