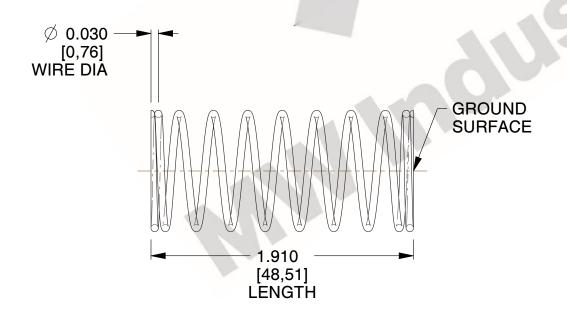

## **NOTES:**

1. Material : Spring Steel 2. Finish : Glod Irridite

3. Ends: Closed and Ground

4. Total Coils: 10.000

5. Sugg. Max. Deflection: 0.080 (in)6. Sugg. Max. Load: 2.300 (lbs)

7. All Drawing Dimensions are in Inches [mm]

2.532

SCALE

11772

COMPONENT

COMPRESSION SPRINGS

UNIT
INCH [mm]
SHEET

**SPRINGS** 

1 of 1