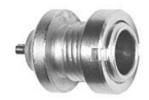

# Wires

Coax 1

Image is for illustrative purpose only

Series 01

Termination type Female solder

IP rating 50

AWG wire size 0.00 - 0.00

Cable Ø 0.00 - 0.00 mm

#### **Mechanics**

Shell Style/Model ECP.01\*: Fixed receptacle, nut fixing (back panel mounting)

Keying Circular, female

Housing Material Brass (nickel plated [SAE AMS QQ N 290]) shell, collet nut, latch sleeve and mid pieces