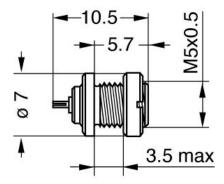

#### **Dimensions**

|     | А    | Emax | L    | М    | e      |
|-----|------|------|------|------|--------|
| mm. | 7    | 3.5  | 10.5 | 5.7  | M5x0.5 |
| in. | 0,28 | 0,14 | 0,41 | 0,22 |        |