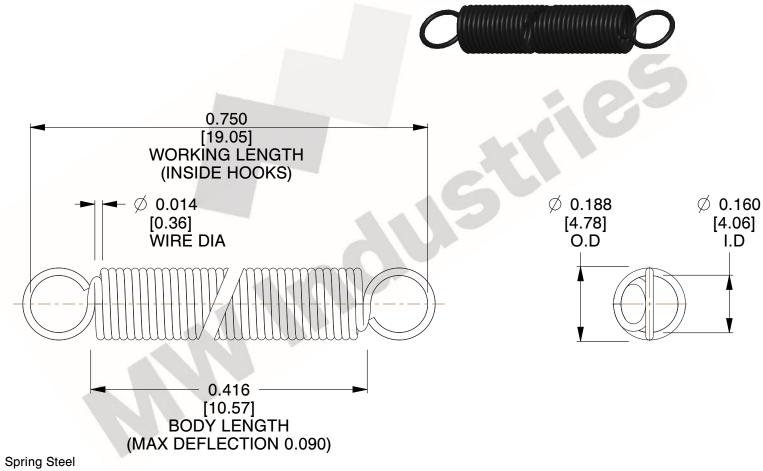

NOTES:

1. Material : Spring Steel

2. Finish:

3. Sugg Max. Load: 0.550 (lbs) 4. Sugg Max. Deflection: 0.090 (in)

5. All Drawing Dimensions are in Inches [mm]

6. Coil Cou

are provided for reference and evaluation purposes only, and is subject to change without notice. MW Industries makes no representations, warranties or guarantees as to the appropriateness, accuracy, completeness, or suitability for any purpose, of the file, information or specifications. You are solely responsible for the use of the file, information or specifications.

> SCALE 3.000

**COMPONENT SPRINGS** UNIT **ZZ3-11** INCH [mm] SHEET **EXTENSION SPRINGS** 1 of 1

800.237.5225