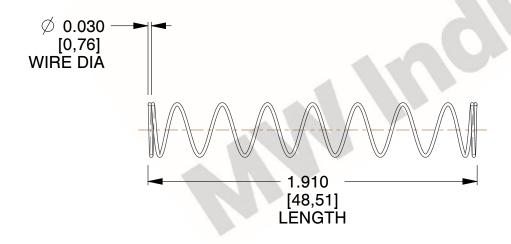

## **NOTES:**

1. Material: Hard Drawn 2. Finish: Glod Irridite

3. Ends: Closed

4. Total Coils: 10.000

5. Sugg. Max. Deflection: 1.700 (in) 6. Sugg. Max. Load: 7.000 (lbs)

7. All Drawing Dimensions are in Inches [mm]