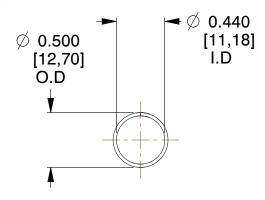

## **NOTES:**

1. Material: Hard Drawn 2. Finish: Glod Irridite

3. Ends: Closed

4. Total Coils: 10.000

5. Sugg. Max. Deflection: 1.700 (in) 6. Sugg. Max. Load: 7.000 (lbs)

7. All Drawing Dimensions are in Inches [mm]