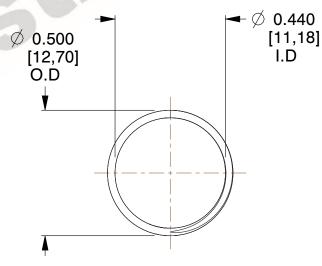

## **NOTES:**

1. Material : Spring Steel 2. Finish : Glod Irridite

3. Ends: Closed and Ground

4. Total Coils: 10.000

5. Sugg. Max. Deflection: 0.530 (in)6. Sugg. Max. Load: 2.300 (lbs)

7. All Drawing Dimensions are in Inches [mm]

SCALE

2.614

11772

COMPONENT

COMPRESSION SPRINGS

UNIT

**SPRINGS** 

INCH [mm]