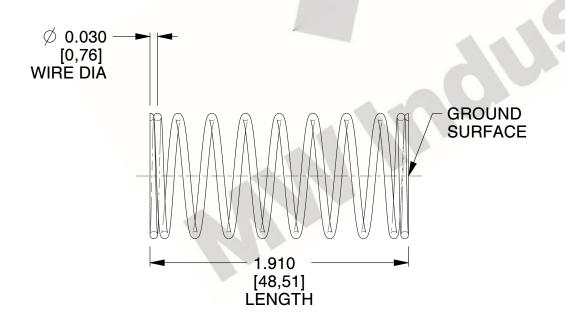

## **NOTES:**

1. Material : Spring Steel 2. Finish : Glod Irridite

3. Ends: Closed and Ground

4. Total Coils: 10.000

5. Sugg. Max. Deflection: 0.530 (in)6. Sugg. Max. Load: 2.300 (lbs)

7. All Drawing Dimensions are in Inches [mm]

SCALE

2.614

11772

COMPONENT

COMPRESSION SPRINGS

UNIT

**SPRINGS** 

INCH [mm]