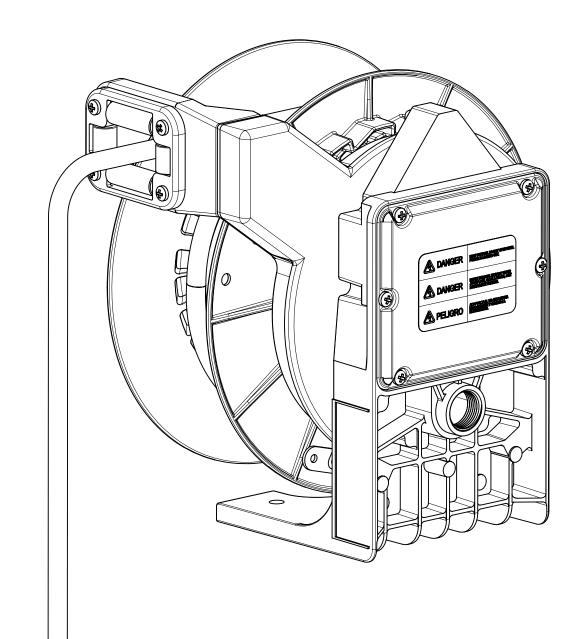

## NOTES:

Е

D

C

В

- 1. CABLE GUIDE IS ADJUSTABLE EVERY 5 DEGREES OVER 270 DEGREE ARC.
- 2. RATCHET LOCK IS EASY TO DISENGAGE FOR CONSTANT TENSION.
- 3. REEL CANNOT BE "LOCKED OUT" AT FULL EXTENSION.

| DOCUMENT STATUS                                                  | P1 | RELEASE DATE | 2022/05/13 | 20:23:5 | ) |   |  |
|------------------------------------------------------------------|----|--------------|------------|---------|---|---|--|
| FORMAT: IN-master-Ib-prod-C<br>REVISION: D<br>DATE: 202010/14 12 |    | 11           | 10         |         | 9 | 8 |  |