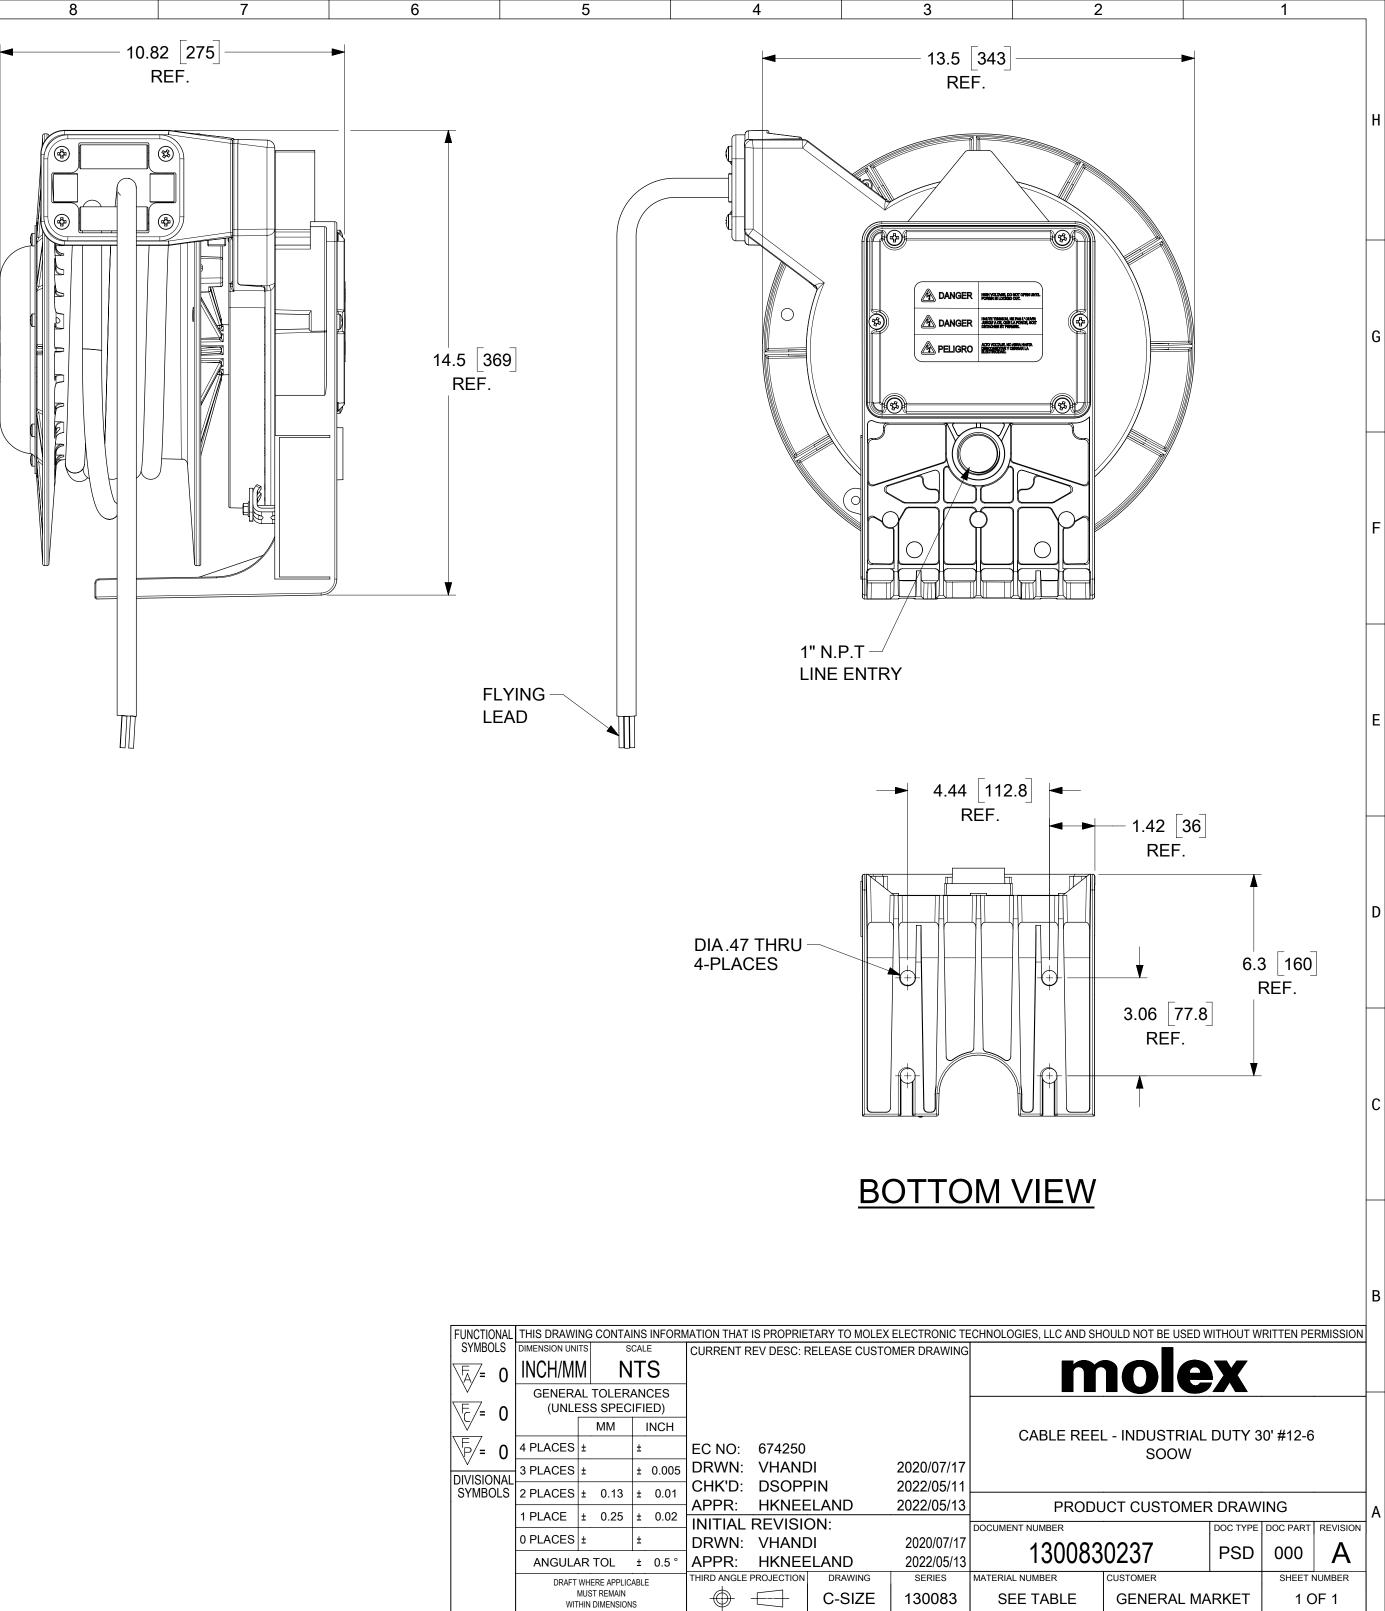

|   | 12                    | 11          |                             | 10 |  |  |  |
|---|-----------------------|-------------|-----------------------------|----|--|--|--|
|   | ORDER NO              | 130083-0237 |                             |    |  |  |  |
|   | WOODHEAD ENG.         | 92463       |                             |    |  |  |  |
| Η | WIRE GAUGE            |             | 12                          |    |  |  |  |
|   | CONDUCTORS            |             |                             | 6  |  |  |  |
|   | AMPERAGE              |             | 14A                         |    |  |  |  |
| G | WORKING CORD          |             | 30 FT. BLACK                |    |  |  |  |
|   | CORD TYPE             |             | SOOW                        |    |  |  |  |
|   | CONSTRUCTION          |             | HEAVY WALL CAST<br>ALUMINUM |    |  |  |  |
|   | PAINT                 |             | YELLOW POWDER COAT          |    |  |  |  |
|   | REEL ENCLOSURE RATING |             | NEMA 4<br>INDOOR / OUTDOOR  |    |  |  |  |
| F | RETRACTION WEIGHT     |             | 4.0 LB [1.8 KG]             |    |  |  |  |
|   |                       |             |                             |    |  |  |  |

## NOTES:

Е

D

C

В

- 1. CABLE GUIDE IS ADJUSTABLE EVERY 5 DEGREES OVER 270 DEGREE ARC.
- 2. RATCHET LOCK IS EASY TO DISENGAGE FOR CONSTANT TENSION.
- 3. REEL CANNOT BE "LOCKED OUT" AT FULL EXTENSION.

| DOCUMENT STATUS                                                  | P1 | RELEASE DATE | 2022/05/13 | 20:23:5 | ) |   |  |
|------------------------------------------------------------------|----|--------------|------------|---------|---|---|--|
| FORMAT: IN-master-Ib-prod-C<br>REVISION: D<br>DATE: 202010/14 12 |    | 11           | 10         |         | 9 | 8 |  |