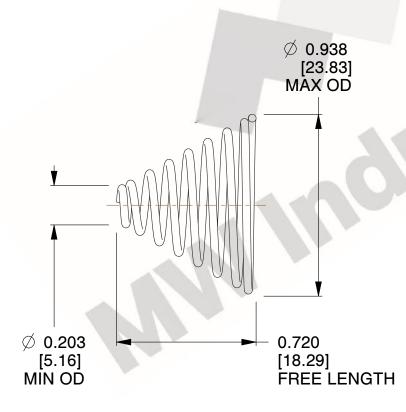

## **NOTES:**

1. Material : Stainless Steel

2. Total Coils : 8.000

3. Solid Height: 0.450 (in)

4. Finish: ZINC 5. Ends: Closed

6. All Drawing Dimensions are in Inches [mm]

**COMPONENT** 

This file and any associated information and specifications are provided for reference and evaluation purposes only, and is subject to change without notice. MW Industries makes no representations, warranties or guarantees as to the appropriateness, accuracy, completeness, or suitability for any purpose, of the file, information or specifications. You are solely responsible for the use of the file, information or specifications.

2.020

SCALE

**TA-2204CS** 

TAPERED SPRINGS

UNIT

**TAPERED SPRINGS** 

INCH [mm]

SHEET 1 of 1