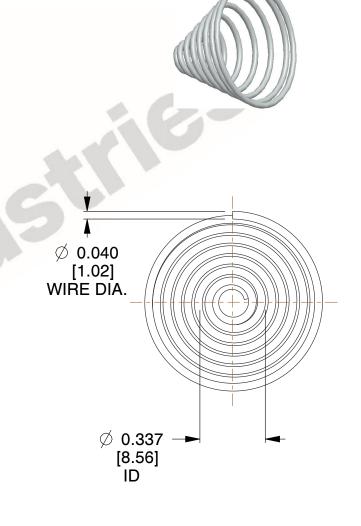

## **NOTES:**

1. Material : Stainless Steel

2. Total Coils : 8.000

3. Solid Height: 0.450 (in)

4. Finish: ZINC 5. Ends: Closed

6. All Drawing Dimensions are in Inches [mm]

**COMPONENT** 

This file and any associated information and specifications are provided for reference and evaluation purposes only, and is subject to change without notice. MW Industries makes no representations, warranties or guarantees as to the appropriateness, accuracy, completeness, or suitability for any purpose, of the file, information or specifications. You are solely responsible for the use of the file, information or specifications.

2.020

SCALE

**TA-2204CS** 

TAPERED SPRINGS

UNIT

**TAPERED SPRINGS** 

INCH [mm]

SHEET 1 of 1