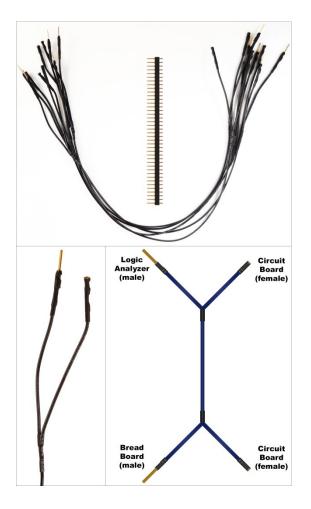

## 922-0001-01 Qty. 5 Black Male/Female 11" 4 Way Bus Jumpers With 40 Headers

Qty. 5 Black Male/Female 11" 4 Way Bus Jumpers with 40 Headers

Here is a unique product to make your prototyping and testing easier. The uses are many, but in short this product allows you to connect multiple points to a single common signal, save space and reduce jumper use in tight areas such as ground. It can also be used with electronic testing equipment such as logic analyzers as a signal interceptor to more easily access test points. We throw in a row of 40 headers for your convenience.