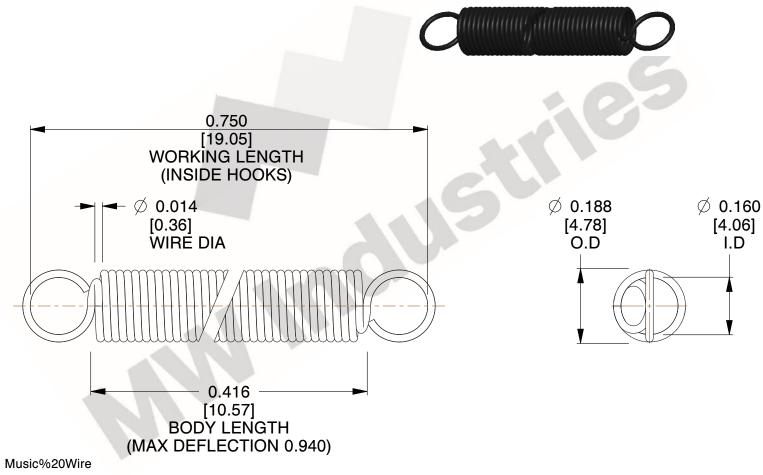

NOTES:

1. Material: Music%20Wire

2. Finish:

3. Sugg Max. Load: 0.550 (lbs) 4. Sugg Max. Deflection: 0.940 (in)

5. All Drawing Dimensions are in Inches [mm]

6. Coil%20Count%

www.mwcomponents.com

This file and any associated information and specifications are provided for reference and evaluation purposes only, and is subject to change without notice. MW Industries makes no representations, warranties or guarantees as to the appropriateness, accuracy, completeness, or suitability for any purpose, of the file, information or specifications. You are solely responsible for the use of the file, information or specifications.

3.000

SCALE

**EXTENSION SPRINGS** 

COMPONENT

**SPRINGS** UNIT **ZZ3-11** INCH [mm] SHEET 1 of 1

800.237.5225