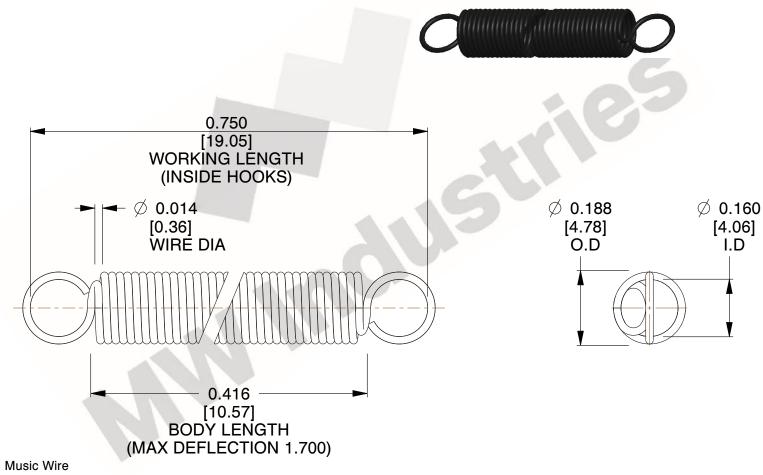

NOTES:

1. Material: Music Wire

2. Finish:

3. Sugg Max. Load: 0.550 (lbs) 4. Sugg Max. Deflection: 1.700 (in)

5. All Drawing Dimensions are in Inches [mm]

6. Coil Count

This file and any associated information and specifications are provided for reference and evaluation purposes only, and is subject to change without notice. MW Industries makes no representations, warranties or guarantees as to the appropriateness, accuracy, completeness, or suitability for any purpose, of the file, information or specifications. You are solely responsible for the use of the file, information or specifications.

3.000

SCALE

**EXTENSION SPRINGS** 

COMPONENT **SPRINGS** UNIT **ZZ3-11** INCH [mm] SHEET 1 of 1