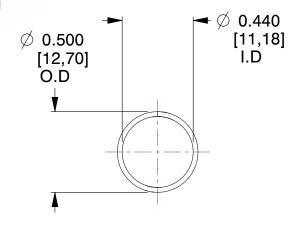

## **NOTES:**

1. Material : Music Wire 2. Finish : Glod Irridite

3. Ends: Closed

4. Total Coils: 10.000

Sugg. Max. Deflection: 0.810 (in)
 Sugg. Max. Load: 2.300 (lbs)

7. All Drawing Dimensions are in Inches [mm]