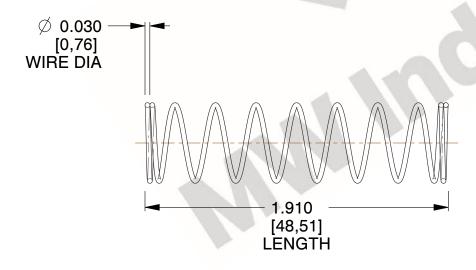

## **NOTES:**

1. Material : Music Wire 2. Finish : Glod Irridite

3. Ends: Closed

4. Total Coils: 10.000

Sugg. Max. Deflection: 0.810 (in)
 Sugg. Max. Load: 2.300 (lbs)

7. All Drawing Dimensions are in Inches [mm]