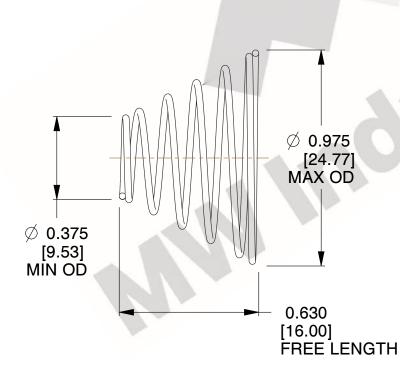

## **NOTES:**

1. Material : 302 SS 2. Finish : None

3. Total Coils: 6.200 4. Ends: Closed

5. Wind Direction: RHW

6. All Drawing Dimensions are in Inches [mm]

This file and any associated information and specifications are provided for reference and evaluation purposes only, and is subject to change without notice. MW Industries makes no representations, warranties or guarantees as to the appropriateness, accuracy, completeness, or suitability for any purpose, of the file, information or specifications. You are solely responsible for the use of the file, information or specifications.