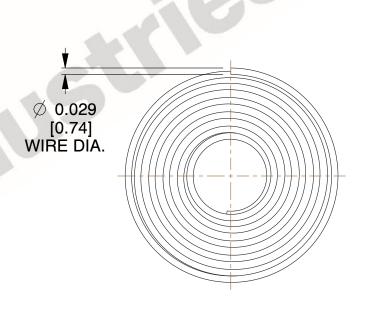

## **NOTES:**

1. Material : 302 SS 2. Finish : None

3. Total Coils: 6.200 4. Ends: Closed

5. Wind Direction: RHW

6. All Drawing Dimensions are in Inches [mm]

This file and any associated information and specifications are provided for reference and evaluation purposes only, and is subject to change without notice. MW Industries makes no representations, warranties or guarantees as to the appropriateness, accuracy, completeness, or suitability for any purpose, of the file, information or specifications. You are solely responsible for the use of the file, information or specifications.