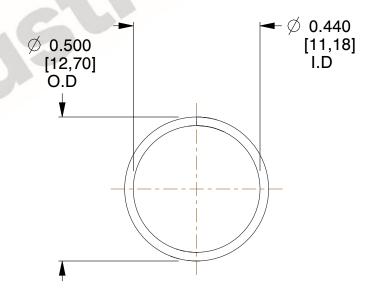

## **NOTES:**

1. Material : Music Wire 2. Finish : Glod Irridite

3. Ends: Closed

4. Total Coils: 10.000

Sugg. Max. Deflection: 0.560 (in)
 Sugg. Max. Load: 2.300 (lbs)

7. All Drawing Dimensions are in Inches [mm]