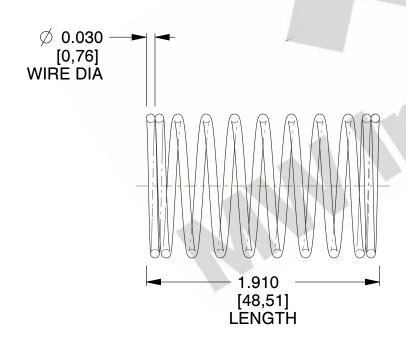

## **NOTES:**

1. Material : Music Wire 2. Finish : Glod Irridite

3. Ends: Closed

4. Total Coils: 10.000

Sugg. Max. Deflection: 0.560 (in)
 Sugg. Max. Load: 2.300 (lbs)

7. All Drawing Dimensions are in Inches [mm]