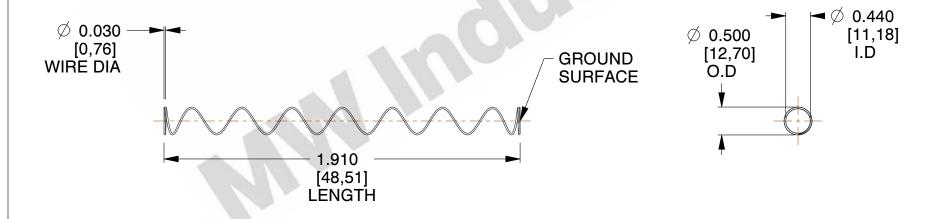

## **NOTES:**

Material : Spring Steel
 Finish : Glod Irridite

3. Ends: Closed and Ground

4. Total Coils: 10.000

5. Sugg. Max. Deflection : 2.900 (in)6. Sugg. Max. Load : 2.300 (lbs)

7. All Drawing Dimensions are in Inches [mm]