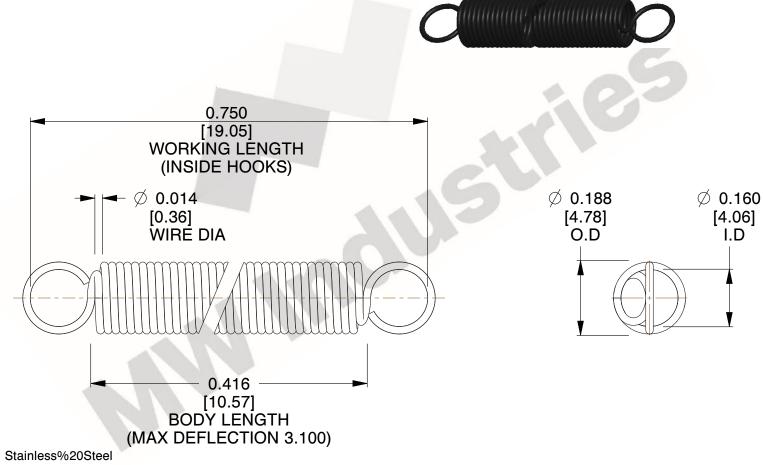

NOTES:

1. Material: Stainless%20Steel

2. Finish:

3. Sugg Max. Load: 0.550 (lbs) 4. Sugg Max. Deflection: 3.100 (in)

5. All Drawing Dimensions are in Inches [mm]

6. Coil%

This file and any associated information and specifications are provided for reference and evaluation purposes only, and is subject to change without notice. MW Industries makes no representations, warranties or guarantees as to the appropriateness, accuracy, completeness, or suitability for any purpose, of the file, information or specifications. You are solely responsible for the use of the file, information or specifications.

3.000

SCALE

**EXTENSION SPRINGS** 

COMPONENT **SPRINGS** UNIT **ZZ3-11** INCH [mm] SHEET 1 of 1