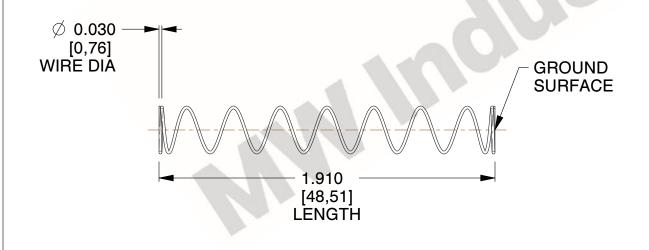

## **NOTES:**

1. Material: Music Wire 2. Finish: Glod Irridite

3. Ends: Closed and Ground

4. Total Coils: 10.000

5. Sugg. Max. Deflection: 2.700 (in) 6. Sugg. Max. Load: 2.300 (lbs)

7. All Drawing Dimensions are in Inches [mm]