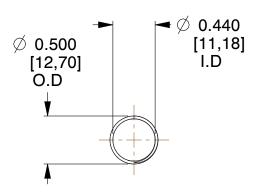

## **NOTES:**

1. Material: Music Wire 2. Finish: Glod Irridite

3. Ends: Closed and Ground

4. Total Coils: 10.000

5. Sugg. Max. Deflection: 2.700 (in) 6. Sugg. Max. Load: 2.300 (lbs)

7. All Drawing Dimensions are in Inches [mm]