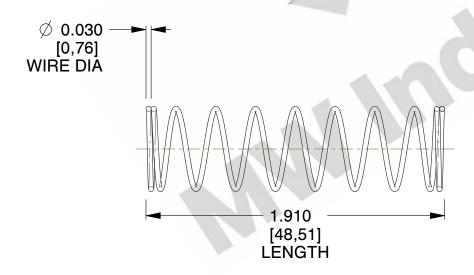

## **NOTES:**

1. Material: Music Wire 2. Finish: Glod Irridite

3. Ends: Closed

4. Total Coils: 10.000

5. Sugg. Max. Deflection: 0.740 (in) 6. Sugg. Max. Load : 2.300 (lbs)

7. All Drawing Dimensions are in Inches [mm]