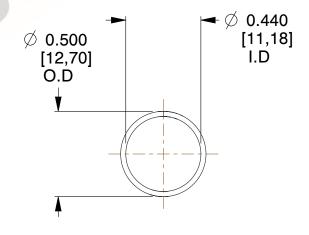

## **NOTES:**

1. Material: Music Wire 2. Finish: Glod Irridite

3. Ends: Closed

4. Total Coils: 10.000

5. Sugg. Max. Deflection: 0.740 (in) 6. Sugg. Max. Load : 2.300 (lbs)

7. All Drawing Dimensions are in Inches [mm]