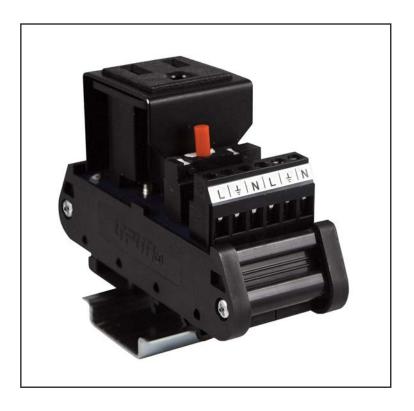

## Description:

The IMACP01-CB5 is a DIN rail mountable single AC outlet module with a 5 Amp resettable circuit breaker. Green LED shows the circuit breaker status.

## Features:

- One Piece Design No need to order, inventory & assemble separate parts, easy installation.
- Finger Safe Connections Increased safety during maintenance.
- DIN Rail Mountable Design Simple snap-on mount. No need to drill and tap holes to mount.
- Interface Module Design Visually pleasing appearance, consistent with other interface module products.
- Safe and secure screw clamp wire terminations.
- Dual wiring terminal blocks to power other devices.
- Clear Marking Terminals are clearly and permanently marked.

## Specifications:

Voltage: 125 Vac

Current: 5 A (15 A through terminal blocks)

Wire Size: 30-12 AWG

Dimensions (H x W x D): 2.65 x 1.39 x 3.62 inches

Color: Black

Interface Type: DIN Rail AC Outlet

Ratings: E227526