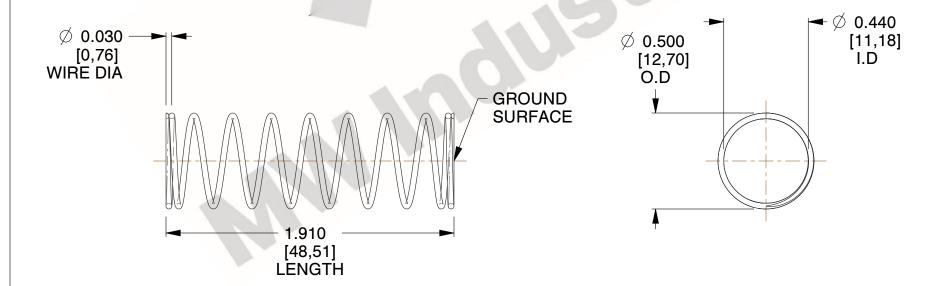

## **NOTES:**

1. Material : Stainless Steel

2. Finish: Glod Irridite

3. Ends: Closed and Ground

4. Total Coils: 10.000

5. Sugg. Max. Deflection: 0.730 (in)6. Sugg. Max. Load: 2.300 (lbs)

7. All Drawing Dimensions are in Inches [mm]

2.000

SCALE

11772

COMPONENT

COMPRESSION SPRINGS

UNIT
INCH [mm]
SHEET

1 of 1

**SPRINGS**