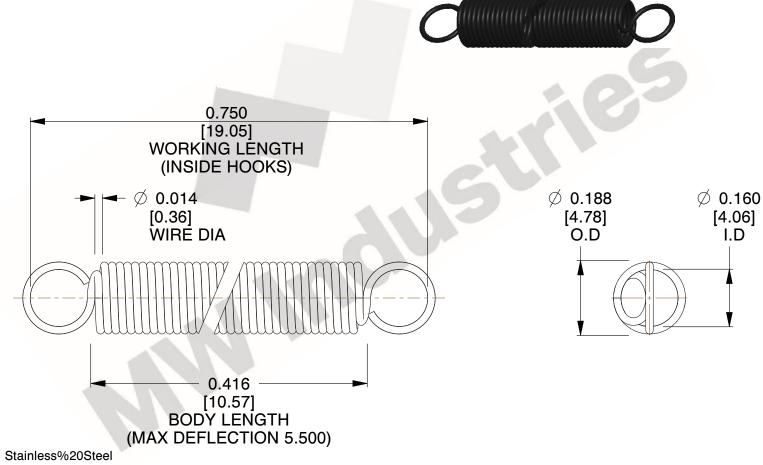

NOTES:

1. Material: Stainless%20Steel

2. Finish:

3. Sugg Max. Load: 0.550 (lbs) 4. Sugg Max. Deflection: 5.500 (in)

5. All Drawing Dimensions are in Inches [mm]

6. Coil%

are provided for reference and evaluation purposes only, and is subject to change without notice. MW Industries makes no representations, warranties or guarantees as to the appropriateness, accuracy, completeness, or suitability for any purpose, of the file, information or specifications. You are solely responsible for the use of the file, information or specifications.

3.000

SCALE

UNIT **ZZ3-11** INCH [mm] SHEET **EXTENSION SPRINGS** 1 of 1

**SPRINGS** 

COMPONENT