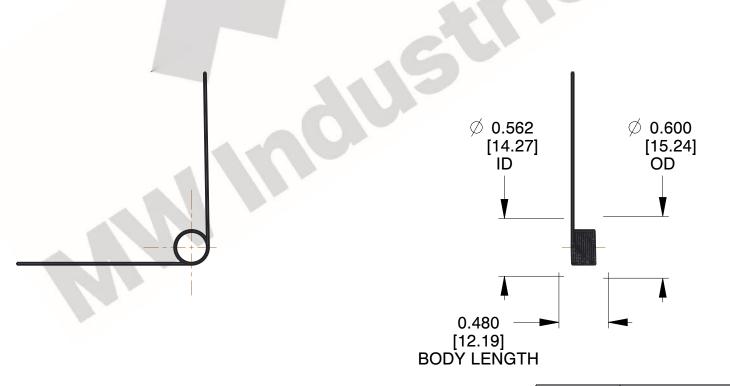

## **NOTES:**

1. Material: Stainless Steel

2. Finish: Zinc - Z

3. Sugg. Max. Deflection: 1891.000 Deg 4. Sugg. Max. Torque: 0.150 (in-lbs)

5. Total Coils: 6.000

6. Sugg. Mandrel Diameter: 0.450 (in)

7. All Drawing Dimensions are in Inches [mm]