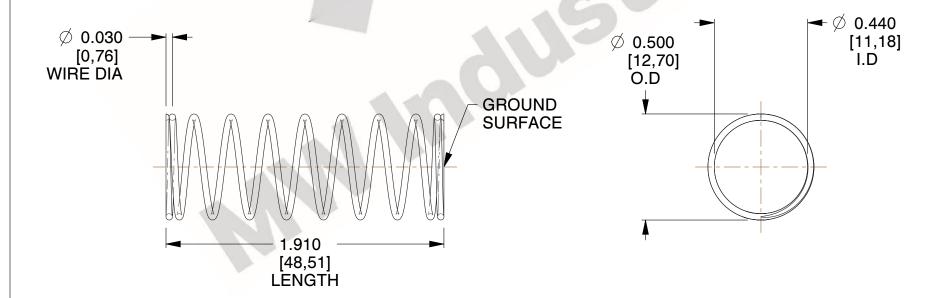

## **NOTES:**

1. Material : Spring Steel 2. Finish : Glod Irridite

3. Ends: Closed and Ground

4. Total Coils: 10.000

Sugg. Max. Deflection: 0.840 (in)
 Sugg. Max. Load: 2.300 (lbs)

7. All Drawing Dimensions are in Inches [mm]

2.210

SCALE

11772

COMPONENT

COMPRESSION SPRINGS

UNIT
INCH [mm]
SHEET

1 of 1

**SPRINGS**