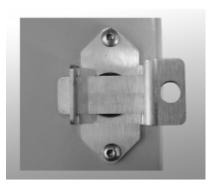

## **Features**

Part No.

- For use with Eclipse Junior (EJ) Series enclosures.
- Padlock adapter fits directly over the slotted quarter turn preventing access.
- 2mm thick 14 gauge stainless steel.
- Stainless steel mounting hardware provided.
- Once installed, the bolts cannot be removed without the door open.
- Easy installed in the field.
- Padlock not included.
- Maintains UL/CSA Type 4, 4X rating.