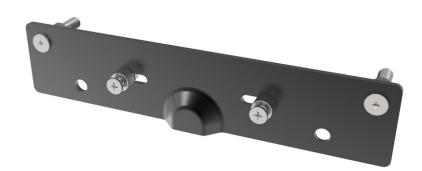

## VESA Mount Adapter for Raspberry Pi (RAS-VE03)

Micro Connectors' VESA Mount Adapter for Raspberry Pi is a great space saving solution. Built with strong and durable 1.5mm SECC steel and adjustable standoff to support most cases with wall mount, the VESA Mount Adapter is the ideal solution for mounting your Raspberry Pi to your Monitor or TV.

## FEATURES

- Supports standard VESA mount specification of 75 x 75mm or 100 x 100mm
- Adjustable standoffs to support majority of wall mount compatible cases
- Strong and durable 1.5mm SECC steel