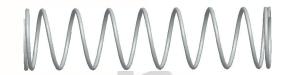

## **NOTES:**

1. Material: Stainless Steel

2. Finish: Glod Irridite

3. Ends: Closed and Ground

4. Total Coils: 10.000

5. Sugg. Max. Deflection: 0.940 (in) 6. Sugg. Max. Load: 2.300 (lbs)

7. All Drawing Dimensions are in Inches [mm]

SCALE

1.600

COMPONENT 11772 **COMPRESSION SPRINGS** 

UNIT INCH [mm] SHEET 1 of 1

**SPRINGS**