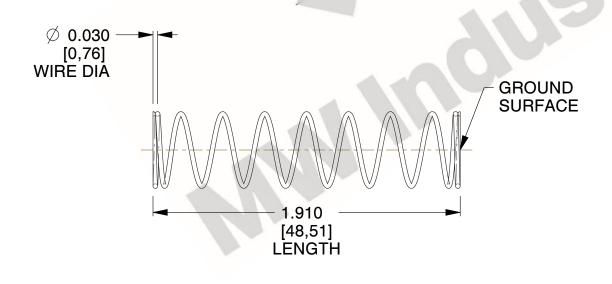

## **NOTES:**

1. Material: Stainless Steel

2. Finish: Glod Irridite

3. Ends: Closed and Ground

4. Total Coils: 10.000

5. Sugg. Max. Deflection: 0.940 (in) 6. Sugg. Max. Load: 2.300 (lbs)

7. All Drawing Dimensions are in Inches [mm]

SCALE

1.600

COMPONENT 11772 **COMPRESSION SPRINGS** 

UNIT INCH [mm] SHEET 1 of 1

**SPRINGS**