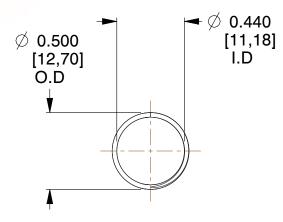

## **NOTES:**

1. Material: Stainless Steel

2. Finish: Glod Irridite

3. Ends: Closed and Ground

4. Total Coils: 10.000

5. Sugg. Max. Deflection: 0.940 (in) 6. Sugg. Max. Load: 2.300 (lbs)

7. All Drawing Dimensions are in Inches [mm]

SCALE

1.600

COMPONENT 11772 **COMPRESSION SPRINGS** 

UNIT INCH [mm] SHEET 1 of 1

**SPRINGS**