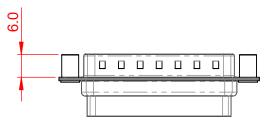

## 6.1 ±0.35 0.9

NOTES:

MATERIAL:

HOUSING: THERMOPLASTIC POLYESTER, UL94V-0 SHELL: STEEL, TIN PLATED

OPERATING TEMPERATURE: -55°C ~ 125°C

|                                        | 637 SERIES D-SUB CONNECTOR                                                                                                                                                                                     |                                 | SW REFERENCE NO.: 637 ASSEMBLY |       |  |
|----------------------------------------|----------------------------------------------------------------------------------------------------------------------------------------------------------------------------------------------------------------|---------------------------------|--------------------------------|-------|--|
| 637 SERIES D-SUB                       |                                                                                                                                                                                                                |                                 | DATE: AUG. 01/20               | )18   |  |
|                                        |                                                                                                                                                                                                                |                                 | DATE:                          |       |  |
| EDAC INC<br>TORONTO, ONTARIO<br>CANADA | THESE DRAWINGS AND SPECIFICATIONS<br>ARE THE PROPERTY OF EDAC INC.,AND<br>SHALL NOT BE REPRODUCED,OR COPIED<br>OR USED AS THE BASIS FOR THE<br>MANUFACTURE OR SALE OF APPARATUS<br>WITHOUT WRITTEN PERMISSION. | SCALE: 1:1                      | SHEET 1 OF                     | 1     |  |
|                                        |                                                                                                                                                                                                                | DRAWING NUMBER: 637-044-010-248 |                                | ISSUE |  |
| YOUR CONNECTION TO QUALITY & SERVICE   |                                                                                                                                                                                                                | PART NUMBER: 637-044-           | 010-248                        | 1     |  |