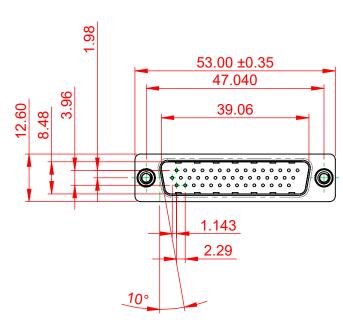

## 6.1 ±0.35 0.9

NOTES:

MATERIAL:

HOUSING: THERMOPLASTIC POLYESTER, UL94V-0 SHELL: STEEL, TIN PLATED

OPERATING TEMPERATURE: -55°C ~ 125°C

|                                        | 637 SERIES D-SUB CONNECTOR                                                                                                                                                                                     |                                 | SW REFERENCE NO.: 637 ASSEMBLY |       |  |
|----------------------------------------|----------------------------------------------------------------------------------------------------------------------------------------------------------------------------------------------------------------|---------------------------------|--------------------------------|-------|--|
| 637 SERIES D-SUB                       |                                                                                                                                                                                                                |                                 | DATE: AUG. 01/20               | )18   |  |
|                                        |                                                                                                                                                                                                                |                                 | DATE:                          |       |  |
| EDAC INC<br>TORONTO, ONTARIO<br>CANADA | THESE DRAWINGS AND SPECIFICATIONS<br>ARE THE PROPERTY OF EDAC INC.,AND<br>SHALL NOT BE REPRODUCED,OR COPIED<br>OR USED AS THE BASIS FOR THE<br>MANUFACTURE OR SALE OF APPARATUS<br>WITHOUT WRITTEN PERMISSION. | SCALE: 1:1                      | SHEET 1 OF                     | 1     |  |
|                                        |                                                                                                                                                                                                                | DRAWING NUMBER: 637-044-010-248 |                                | ISSUE |  |
| YOUR CONNECTION TO QUALITY & SERVICE   |                                                                                                                                                                                                                | PART NUMBER: 637-044-           | 010-248                        | 1     |  |