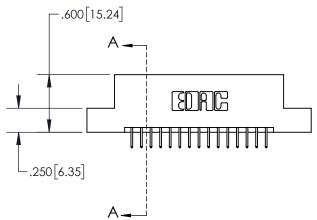

-.370[9.40]

.160 4.06 POINT OF CONTACT

.200 5.08

INSULATOR MATERIAL: THERMOPLASTIC POLYESTER, UL 94V-0 DAP MATERIAL AVAILABLE UPON REQUEST

**Contact Code 558** 

CONTACT MATERIAL; COPPER ALLOY CONTACT PLATING: GOLD ON THE MATING AREA, TIN PLATING ON THE CONTACT TAILS, NICKEL UNDERPLATE

## 845/895 SERIES HIGH TEMP CARD EDGE CONNECTOR CONTACT CODE 555,556,558,559,560 DIMENSIONS

YOUR CONNECTION TO QUALITY & SERVICE

Contact Code 559

|   | ACAD REFERENCE NO. 845-ENG-MASTER |                  |  |  |
|---|-----------------------------------|------------------|--|--|
|   | DRAWN: R.STA.MONICA               | DATE:MAY.16/2017 |  |  |
|   | CHECKED:                          | DATE:            |  |  |
|   | SCALE: 1:1                        | SHEET 2 OF 2     |  |  |
| D | DRAWING NUMBER                    | ISSUE            |  |  |