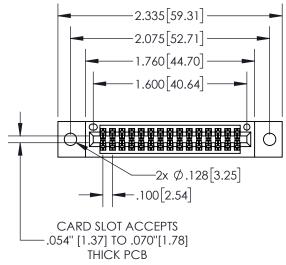

845-ENG-MASTER

| 2.335[59.31]                         |  |
|--------------------------------------|--|
| 2.075[52.71]                         |  |
| 1.760[44.70]                         |  |
| 1.600[40.64]                         |  |
|                                      |  |
|                                      |  |
|                                      |  |
| 2x Ø.128[3.25]                       |  |
| 100[2.54]                            |  |
| CARD SLOT ACCEPTS                    |  |
| 054" [1.37] TO .070"[1.78] THICK PCB |  |

INSULATOR MATERIAL: THERMOPLASTIC, UL 94V-0

CONTACT MATERIAL; COPPER TIN ALLOY
CONTACT PLATING: GOLD ON THE MATING AREA, TIN PLATING
ON THE CONTACT TAILS, NICKEL UNDERPLATE

.330[8.38] CARD SLOT

SECTION A-A