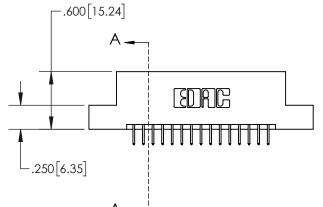

| DRAWN: R.STA.MONICA               | DATE:MAY.16/2017 |  |
|   | CHECKED:                          | DATE:            |  |
|   | SCALE: 1:1                        | SHEET 1 OF 2     |  |
| ) | DRAWING NUMBER                    | ISSUE            |  |

845-ENG-MASTER

| 2.335[59.31]                         |  |
|--------------------------------------|--|
| 2.075[52.71]                         |  |
| 1.760[44.70]                         |  |
| 1.600[40.64]                         |  |
|                                      |  |
|                                      |  |
|                                      |  |
| 2x Ø.128[3.25]                       |  |
| 100[2.54]                            |  |
| CARD SLOT ACCEPTS                    |  |
| 054" [1.37] TO .070"[1.78] THICK PCB |  |



INSULATOR MATERIAL: THERMOPLASTIC, UL 94V-0

CONTACT MATERIAL; COPPER TIN ALLOY
CONTACT PLATING: GOLD ON THE MATING AREA, TIN PLATING
ON THE CONTACT TAILS, NICKEL UNDERPLATE

.330[8.38] CARD SLOT

SECTION A-A

-.370[9.40]

.160 4.06 POINT OF CONTACT

.200 5.08







INSULATOR MATERIAL: THERMOPLASTIC POLYESTER, UL 94V-0 DAP MATERIAL AVAILABLE UPON REQUEST

**Contact Code 558** 

CONTACT MATERIAL; COPPER ALLOY CONTACT PLATING: GOLD ON THE MATING AREA, TIN PLATING ON THE CONTACT TAILS, NICKEL UNDERPLATE

## 845/895 SERIES HIGH TEMP CARD EDGE CONNECTOR CONTACT CODE 555,556,558,559,560 DIMENSIONS

YOUR CONNECTION TO QUALITY & SERVICE

Contact Code 559

|   | ACAD REFERENCE NO. 845-ENG-MASTER |                  |  |  |
|---|-----------------------------------|------------------|--|--|
|   | D