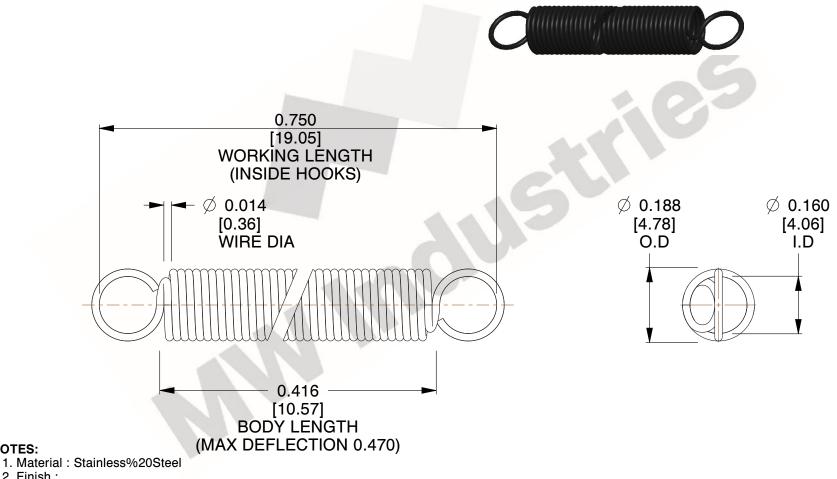

2. Finish: 3. Sugg Max. Load: 0.550 (lbs) 4. Sugg Max. Deflection: 0.470 (in)

5. All Drawing Dimensions are in Inches [mm]

6. Coil%2

NOTES:

This file and any associated information and specifications are provided for reference and evaluation purposes only, and is subject to change without notice. MW Industries makes no representations, warranties or guarantees as to the appropriateness, accuracy, completeness, or suitability for any purpose, of the file, information or specifications. You are solely responsible for the use of the file, information or specifications.

3.000

SCALE

COMPONENT **SPRINGS** UNIT **ZZ3-11** INCH [mm] SHEET **EXTENSION SPRINGS** 1 of 1