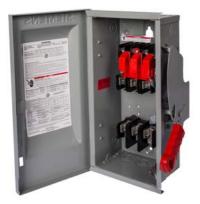

## US2:HFC362R

Siemens Low Voltage Circuit Protection Heavy Duty Safety Switches. Type: ENCLOSED, SAFETY SWITCH Std: CSA V. Rating: 600V A. Rating: 60A Wattage: 3W No. Of Poles: 3P F. Rating: 60Hz Action: SINGLE THROW Material: 304SS Enclosure: TYPE 3R. 2-3 point mounting holes. O. Cycles: 10000 O. Temperature: (-20F-120F) AMBIENT TEMPERATURE Environmental Conditions: OUTDOOR

| mechanical service life (switching cycles) typical | 10000                                           |
|----------------------------------------------------|-------------------------------------------------|
| fastening method                                   | SURFACE                                         |
| number of poles                                    | 3                                               |
| suitability for operation                          | DISCONNECTING MEAN FOR SERVICE ENTRANCE / LOADS |
| Electricity                                        |                                                 |
| ampacity                                           | 60 A                                            |
| supply voltage frequency rated value 50/60 Hz      | Yes                                             |
| Environmental conditions                           |                                                 |
| ambient temperature during operation maximum       | 85 °C                                           |
| ambient temperature during operation minimum       | -29 °C                                          |
| Model                                              |                                                 |
| product brand name                                 | SIEMENS                                         |
| product sub brand name                             | VBII                                            |
| product type designation                           | HEAVY DUTY SWITCH                               |
| type of electrical connection                      | MECHANICAL LUGS                                 |
| Mechanical Design                                  |                                                 |
| design of the housing                              | TYPE 3R                                         |
| design of the actuating element                    | SINGLE THROW                                    |
| material                                           | STEEL                                           |
| General product approval                           |                                                 |
| certificate of suitability                         | UL98 / CSA                                      |
|                                                    |                                                 |