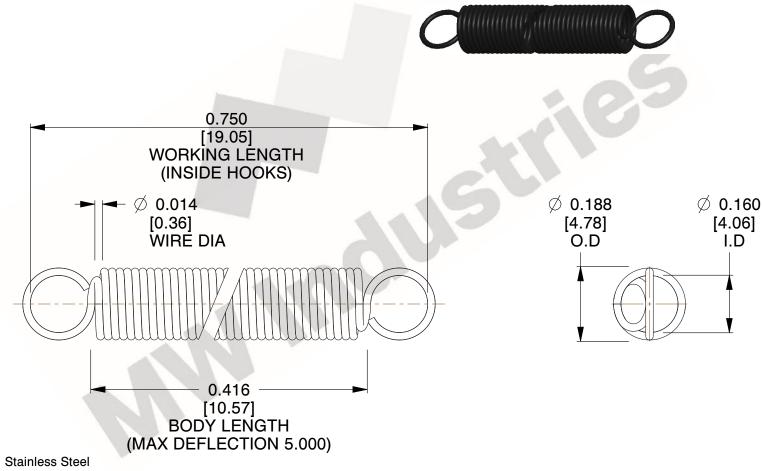

NOTES:

1. Material: Stainless Steel

2. Finish:

3. Sugg Max. Load: 0.550 (lbs) 4. Sugg Max. Deflection: 5.000 (in)

5. All Drawing Dimensions are in Inches [mm]

6. Coil Coun

This file and any associated information and specifications are provided for reference and evaluation purposes only, and is subject to change without notice. MW Industries makes no representations, warranties or guarantees as to the appropriateness, accuracy, completeness, or suitability for any purpose, of the file, information or specifications. You are solely responsible for the use of the file, information or specifications.

3.000

SCALE

COMPONENT **SPRINGS** UNIT **ZZ3-11** INCH [mm] SHEET **EXTENSION SPRINGS** 1 of 1