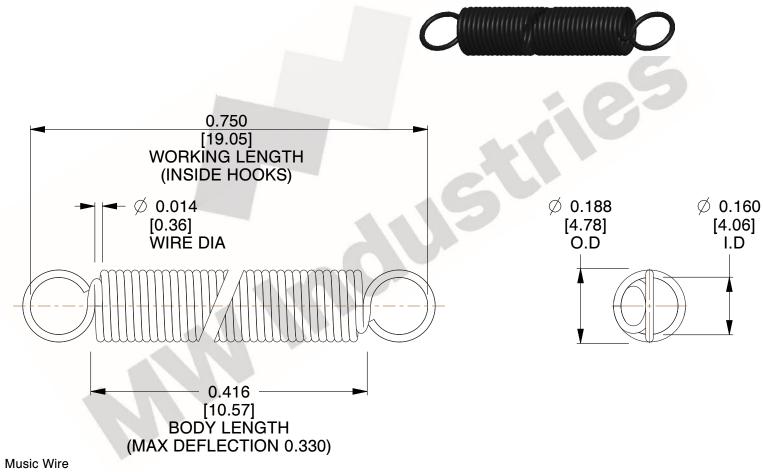

NOTES:

1. Material: Music Wire

2. Finish:

3. Sugg Max. Load: 0.550 (lbs) 4. Sugg Max. Deflection: 0.330 (in)

5. All Drawing Dimensions are in Inches [mm]

6. Coil Cou

and is subject to change without notice. MW Industries makes no representations, warranties or guarantees as to the appropriateness, accuracy, completeness, or suitability for any purpose, of the file, information or specifications. You are solely responsible for the use of the file,

3.000

SCALE

COMPONENT **SPRINGS** UNIT **ZZ3-11** INCH [mm] SHEET **EXTENSION SPRINGS** 1 of 1