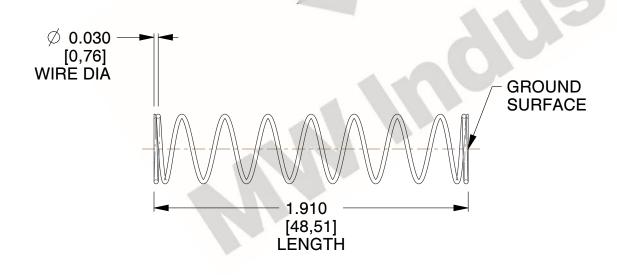

## **NOTES:**

1. Material: Spring Steel

2. Finish: Glod Irridite

3. Ends: Closed and Ground

4. Total Coils: 10.000

5. Sugg. Max. Deflection: 1.100 (in) 6. Sugg. Max. Load: 2.300 (lbs)

7. All Drawing Dimensions are in Inches [mm]

1.455

SCALE

11772

COMPONENT

**COMPRESSION SPRINGS** 

UNIT

**SPRINGS** 

INCH [mm]