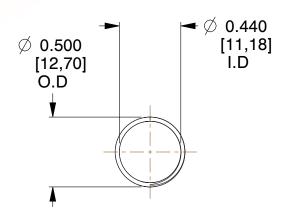

## **NOTES:**

1. Material: Spring Steel

2. Finish: Glod Irridite

3. Ends: Closed and Ground

4. Total Coils: 10.000

5. Sugg. Max. Deflection: 1.100 (in) 6. Sugg. Max. Load: 2.300 (lbs)

7. All Drawing Dimensions are in Inches [mm]