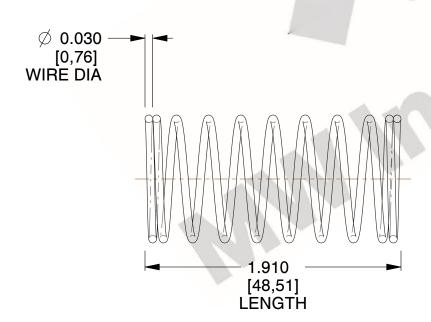

## **NOTES:**

Material : Music Wire
 Finish : Glod Irridite

3. Ends: Closed

4. Total Coils: 10.000

Sugg. Max. Deflection: 0.540 (in)
 Sugg. Max. Load: 2.300 (lbs)

7. All Drawing Dimensions are in Inches [mm]