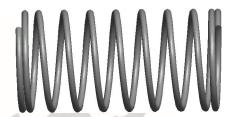

## **NOTES:**

Material : Music Wire
 Finish : Glod Irridite

3. Ends: Closed

4. Total Coils: 10.000

Sugg. Max. Deflection: 0.540 (in)
 Sugg. Max. Load: 2.300 (lbs)

7. All Drawing Dimensions are in Inches [mm]