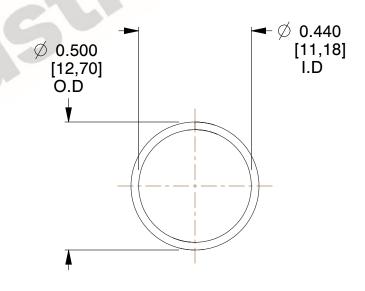

## **NOTES:**

Material : Music Wire
 Finish : Glod Irridite

3. Ends: Closed

4. Total Coils: 10.000

Sugg. Max. Deflection: 0.540 (in)
 Sugg. Max. Load: 2.300 (lbs)

7. All Drawing Dimensions are in Inches [mm]