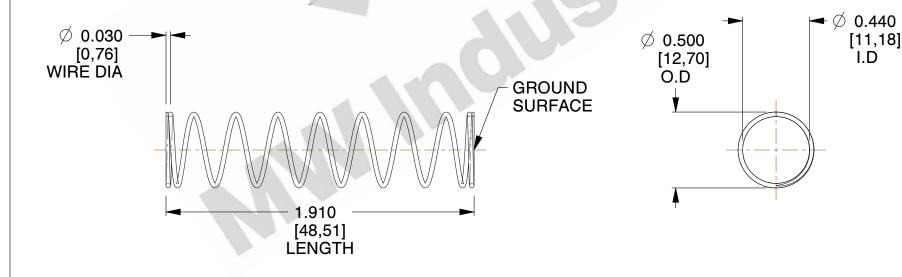

## **NOTES:**

1. Material: Stainless Steel

2. Finish: Glod Irridite

3. Ends: Closed and Ground

4. Total Coils: 10.000

5. Sugg. Max. Deflection: 0.870 (in) 6. Sugg. Max. Load: 2.300 (lbs)

7. All Drawing Dimensions are in Inches [mm]