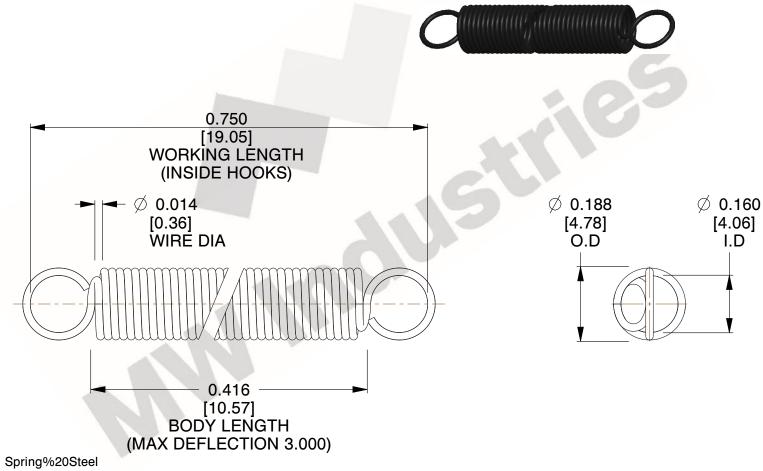

NOTES:

1. Material: Spring%20Steel

2. Finish:

3. Sugg Max. Load: 0.550 (lbs) 4. Sugg Max. Deflection: 3.000 (in)

5. All Drawing Dimensions are in Inches [mm]

6. Coil%20Count%

www.mwcomponents.com 800.237.5225

3.000

SCALE

**COMPONENT SPRINGS** UNIT **ZZ3-11** INCH [mm] SHEET **EXTENSION SPRINGS** 1 of 1