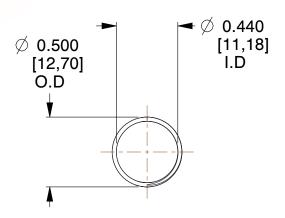

## **NOTES:**

Material : Hard Drawn
Finish : Glod Irridite

3. Ends: Closed and Ground

4. Total Coils: 10.000

5. Sugg. Max. Deflection : 0.580 (in)6. Sugg. Max. Load : 2.300 (lbs)

7. All Drawing Dimensions are in Inches [mm]