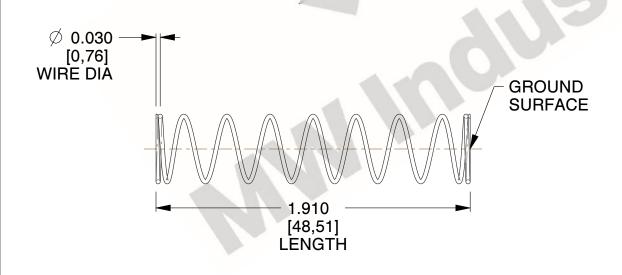

## **NOTES:**

Material : Hard Drawn
Finish : Glod Irridite

3. Ends: Closed and Ground

4. Total Coils: 10.000

5. Sugg. Max. Deflection : 0.580 (in)6. Sugg. Max. Load : 2.300 (lbs)

7. All Drawing Dimensions are in Inches [mm]