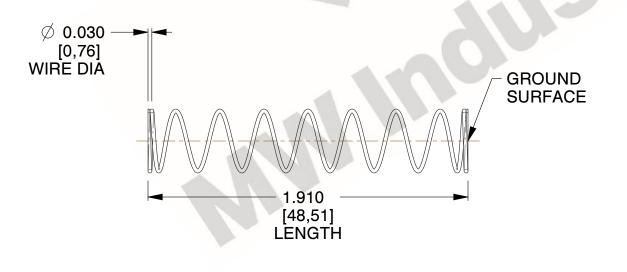

## **NOTES:**

1. Material : Stainless Steel

2. Finish: Glod Irridite

3. Ends: Closed and Ground

4. Total Coils: 10.000

Sugg. Max. Deflection: 0.820 (in)
 Sugg. Max. Load: 2.300 (lbs)

7. All Drawing Dimensions are in Inches [mm]

1.333

SCALE

11772

COMPONENT

COMPRESSION SPRINGS

UNIT
INCH [mm]
SHEET

**SPRINGS** 

1 of 1