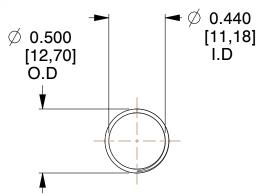

## **NOTES:**

1. Material : Stainless Steel

2. Finish: Glod Irridite

3. Ends: Closed and Ground

4. Total Coils: 10.000

Sugg. Max. Deflection: 0.820 (in)
 Sugg. Max. Load: 2.300 (lbs)

7. All Drawing Dimensions are in Inches [mm]