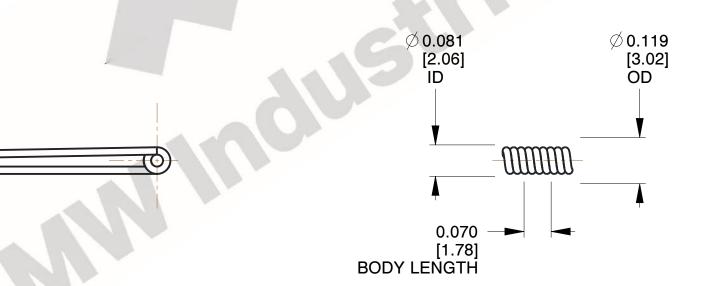

1. Material : Stainless 2. Finish : Zinc - Z

3. Sugg. Max. Deflection: 1891.000 Deg 4. Sugg. Max. Torque: 0.150 (in-lbs)

5. Total Coils: 3.250

6. Sugg. Mandrel Diameter: 0.070 (in)

7. All Drawing Dimensions are in Inches [mm]