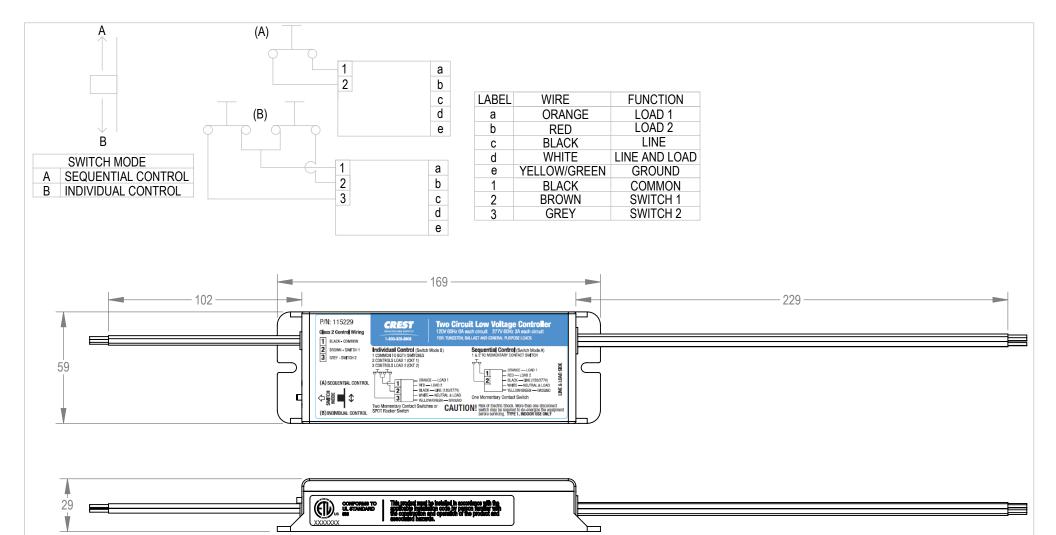

SPECIFICATIONS:

INPUT VOLTAGE: 120V 60Hz 6A

277V 60HZ 3A

FOR TUNGSTEN, BALLAST AND GENERAL PURPOSE LOADS

OUTPUT VOLTAGE: 120V-277V 60Hz ETL LISTED (CONFORMS TO UL STD. 508)

1, 2, 3 WIRES 18 AWG, AWM 1007 INSULATED, VW-1 FT 1 RATED REMAINING WIRES 18 AWG, AWM 1015 INSULATED, VW-1 FT 1 RATED

| ALL<br>DIMENSIONS<br>ARE IN MM                                                         | DRAWN BY<br>BMN  |              | THIS DOCUMENT IS CONFIDENTIAL AND IS THE SOLE PROPERTY OF CREST ELECTRONICS, INC. ANY REPRODUCTION IN PART OR WHOLE WITHOUT WRITTEN PERMISSION IS PROHIBITED |                       |      |
|----------------------------------------------------------------------------------------|------------------|--------------|--------------------------------------------------------------------------------------------------------------------------------------------------------------|-----------------------|------|
| TOLERANCES UNLESS SPECIFIED X ± .51 X.X ± .25 X.XX ± .13 < ±1°  THIRD ANGLE PROJECTION | DATE<br>12/02/20 |              | CREST<br>ELECTRONICS'                                                                                                                                        |                       |      |
|                                                                                        | APPROVED BY BMN  |              | DESCRIPTION CONTROLLER, LOW VOLTAGE, 2 CIRCUIT                                                                                                               |                       |      |
|                                                                                        | DATE<br>12/02/20 |              | SIZE<br><b>A</b>                                                                                                                                             | DWG. NO.<br>115229-ND | REV. |
|                                                                                        | SCALE: NTS       | SHEET 1 OF 1 |                                                                                                                                                              | 113229-ND             | 01   |