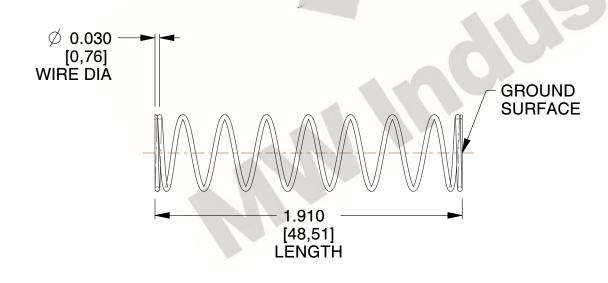

## **NOTES:**

Material : Hard Drawn
 Finish : Glod Irridite

3. Ends: Closed and Ground

4. Total Coils: 10.000

Sugg. Max. Deflection: 0.310 (in)
 Sugg. Max. Load: 2.300 (lbs)

7. All Drawing Dimensions are in Inches [mm]