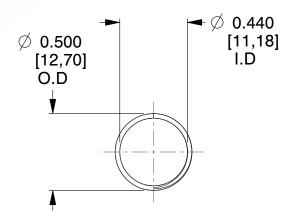

## **NOTES:**

Material : Hard Drawn
 Finish : Glod Irridite

3. Ends: Closed and Ground

4. Total Coils: 10.000

Sugg. Max. Deflection: 0.310 (in)
 Sugg. Max. Load: 2.300 (lbs)

7. All Drawing Dimensions are in Inches [mm]